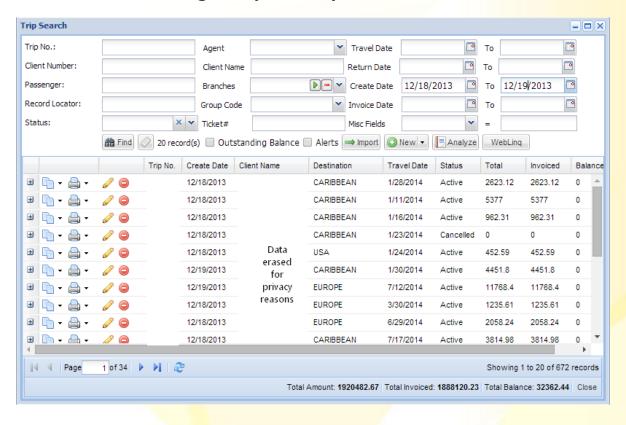

#### Travcom Canada

Imbibe started its partnership with Travcom in 2009.

Together Imbibe and Travcom build solutions for the Travel industry that have fundamentally changed how Travel agencies interact with their clients.