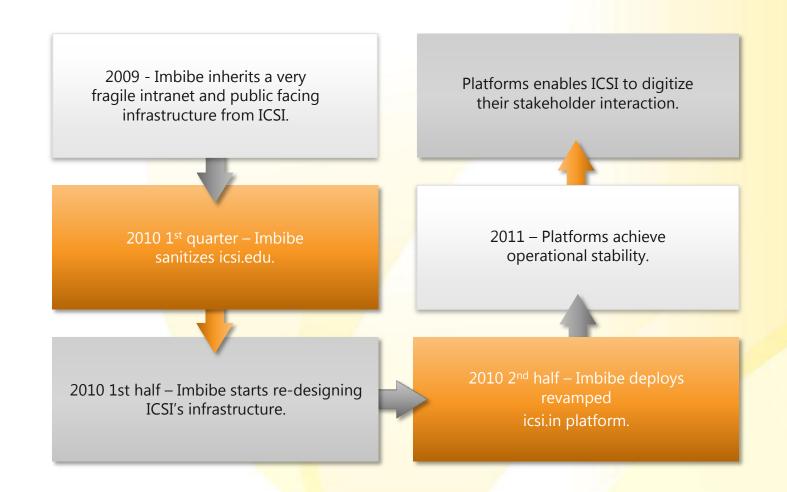

## Milestones

#### The beginning

1

The founders started building software as amateurs under the name "DigiSoft" while still in their graduation college.

#### The progress

2

Later opted for the name "Imbibe" during post-graduation, servicing local clients during post-graduation and immediately there-after.

#### The company was born

3

"Imbibe Technologies" was officially incorporated as a private limited company in the fall of **2010**.

Today, Imbibe is a fast growing, dynamic organization having a team of more than 40 people in various capacities servicing clients in several industry verticals; providing a diverse range of services including enterprise development, web presence, corporate branding, content management, consulting etc.